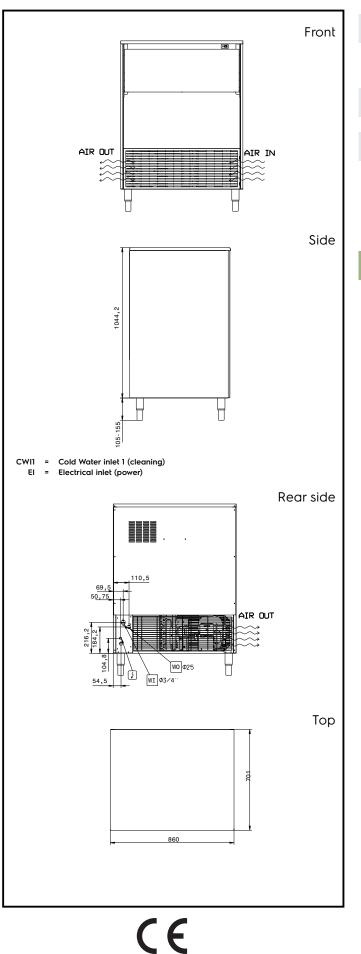

## lce Makers Ice Cuber (40gr), 155kg/24h, 75kg bin, water-cooled

| Electric                                                                                                                                                |                                                                  |
|---------------------------------------------------------------------------------------------------------------------------------------------------------|------------------------------------------------------------------|
| Supply voltage:<br>730334 (ICC155175SNP)<br>Electrical power max.:                                                                                      | 220-240 V/1N ph/50 Hz<br>1.036 kW                                |
| Capacity:                                                                                                                                               |                                                                  |
| Bin capacity:                                                                                                                                           | 75 kg                                                            |
| Key Information:                                                                                                                                        |                                                                  |
| External dimensions, Width:<br>External dimensions, Depth:<br>External dimensions, Height:<br>Net weight:<br>Output:<br>Kind of cube:<br>Sustainability | 860mm<br>700mm<br>1149mm<br>95 kg<br>155 kg/day<br>Ice Cube 40 g |
| Sustainability                                                                                                                                          |                                                                  |
| Refrigerant type:<br>Water consumption:                                                                                                                 | R290<br>79.2 lt/hr                                               |