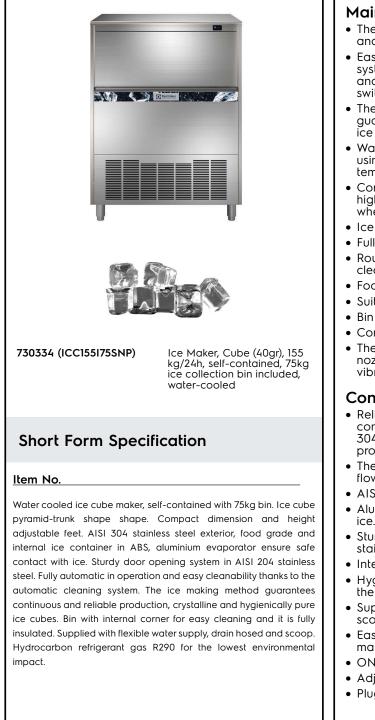

Ice Makers Ice Cuber (40gr), 155kg/24h, 75kg bin, water-cooled

| ITEM #       |   |
|--------------|---|
| MODEL #      | _ |
| NAME #       | _ |
| <u>SIS #</u> | _ |
| AIA #        | _ |

#### Main Features

- The ice making method guarantees a continuous and reliable production.
- Easy cleanability guaranteed by an automatic system: the cleaning switch activate the circulation and the rinse of water; at the end of the cycle just swithed again to start producing ice.
- The ice-making method (spray layering) guarantees crystalline, compact, hygienically pure ice cubes that are resistant to melting.
- Water consumption and productivity calculated using 15°C water temperature and 21°C ambient temperature.
- Compact dimensions of the ice cubers make them highly suitable for any location, particularly those where space is at a premium.
- Ice cube pyramid-trunk shape.
- Fully automatic in operation.
- Rounded internal corners of the bin assure ease of cleaning.
- Food grade ABS interior.
- Suitable for gravity drain only.
- Bin included.
- Compliant to CE requirements for safety.
- The innovative anti-scale spray system with flexible nozzles avoids limescale deposits through small vibrations.

#### Construction

- Reliability guaranteed by the quality of the construction materials used (front, top and sides in 304 AISI stainless steel) and the sophisticated product and process technology involved.
- The sprayers are easy to take away, permit a simple flowing and prevent limestone formation.
- AISI 304 stainless steel exterior.
- Aluminium evaporator ensures a safe contact with ice.
- Sturdy door opening system made in AISI 304 stainless steel.
- Internal ice containers in ABS.
- Hygienical plastic spray arms removable without the use of tools.
- Supplied with flexible water supply, drain hoses and scoop.
- Easy access to the main components for maintenance.
- ON-OFF rocker switch.
- Adjustable 105-155mm feet.
- Plug as standard (schuko type).